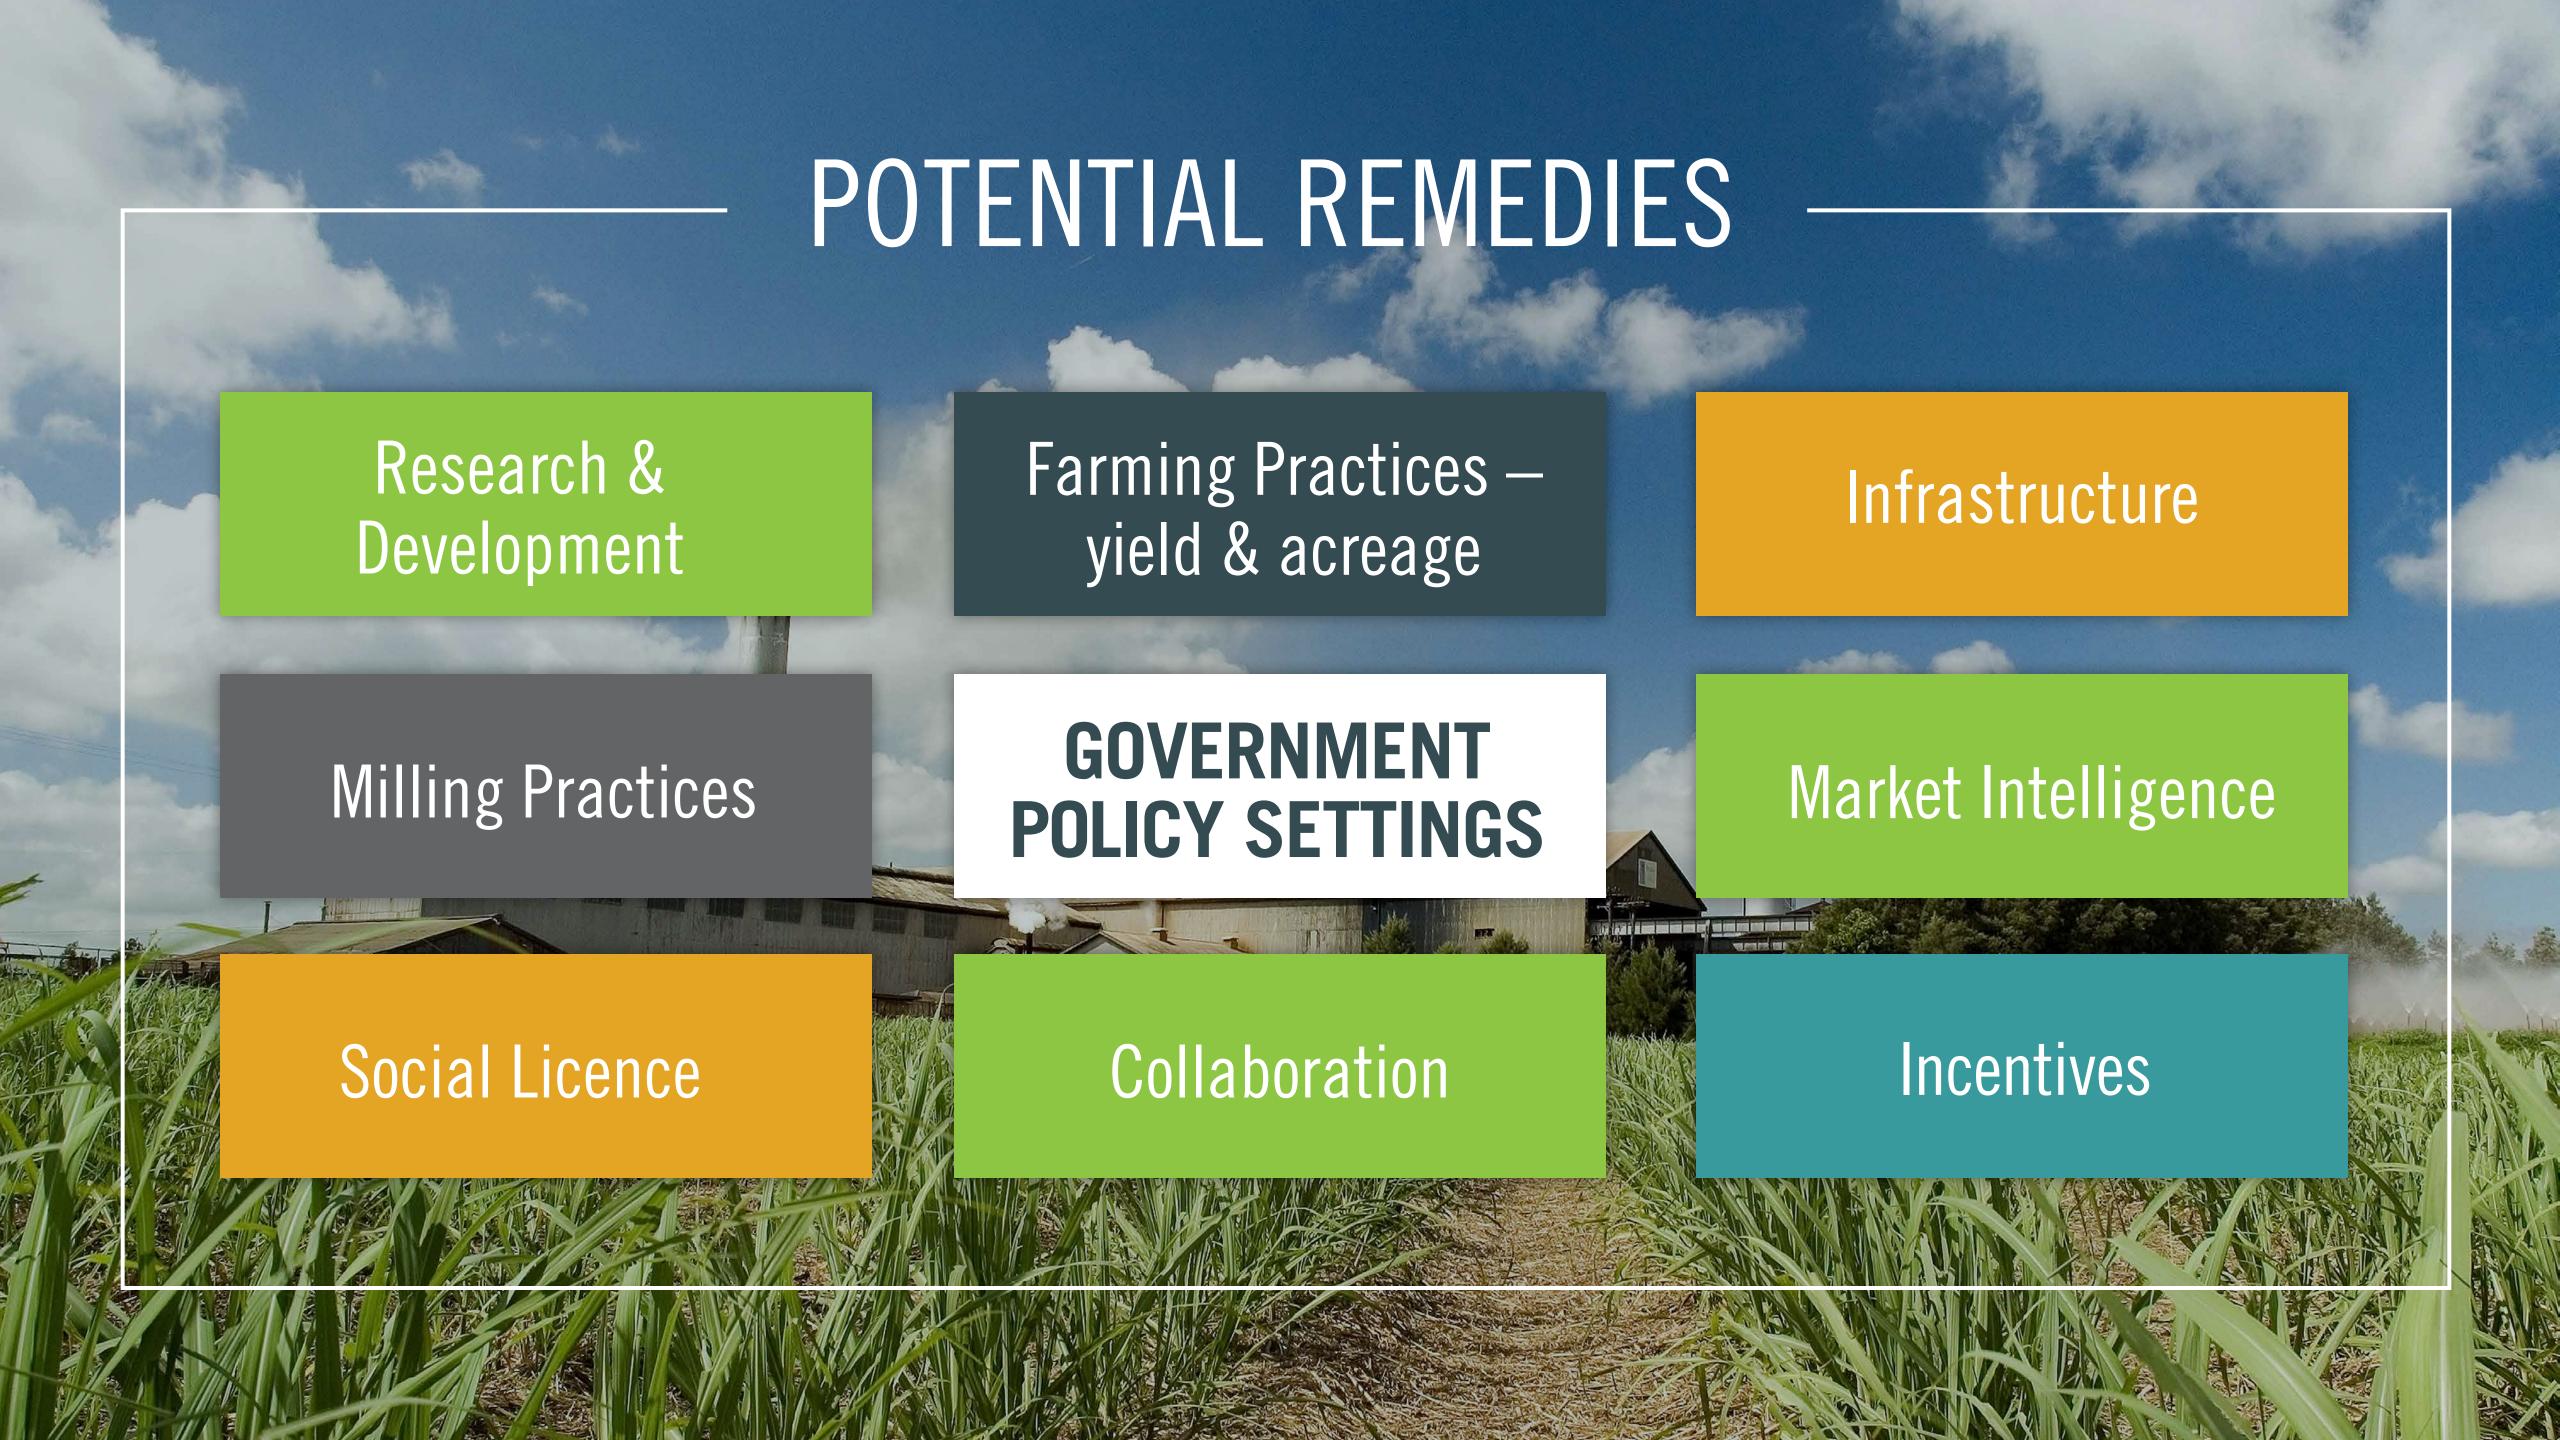

TON • H

## MILLING SNAPSHOT



4.7 million tonnes (mt) production (2018)



A\$4 billion in economic contribution



**23,000** jobs

## OPERATING ADVANTAGES

- No government subsidies
- 2.5 mt bulk storage
- Efficient rail transport system
- Energy self-sufficiency

- Industry-govt research body
- Single-desk marketing disbanded
- Proximity to Asia
- Mostly foreign owned

## THE CHALLENGE

#### RAW # 11 SUGAR PRICE NOMINAL AND REAL (AUD) 1970-2018



SOURCE: USDA (PRICES), ABS (CPI), ATO (FOREX)



## DIVERSIFICATION STRATEGIES IN ACTION

MILLING REVENUE MIX 2007 & 2017 (AUD)



SOURCE: ASMA, UNICA AND THAI SUGAR MILLERS

## GROWTH IN MILLING REVENUES 2007 TO 2017

(CONSTANT AUD BILLIONS)



SOURCE: ASMA, UNICA AND THAI SUGAR MILLERS

## THE PROBLEM STATEMENT



SOURCE: ABARES AND ASMC



# ANY QUESTIONS?

David.Rynne@asmc.com.au | Phone +61 7 3231 5000 @sugarcouncil | www.asmc.com.au



**KEY FOCUS AREAS** 



Social licence





Research strategy