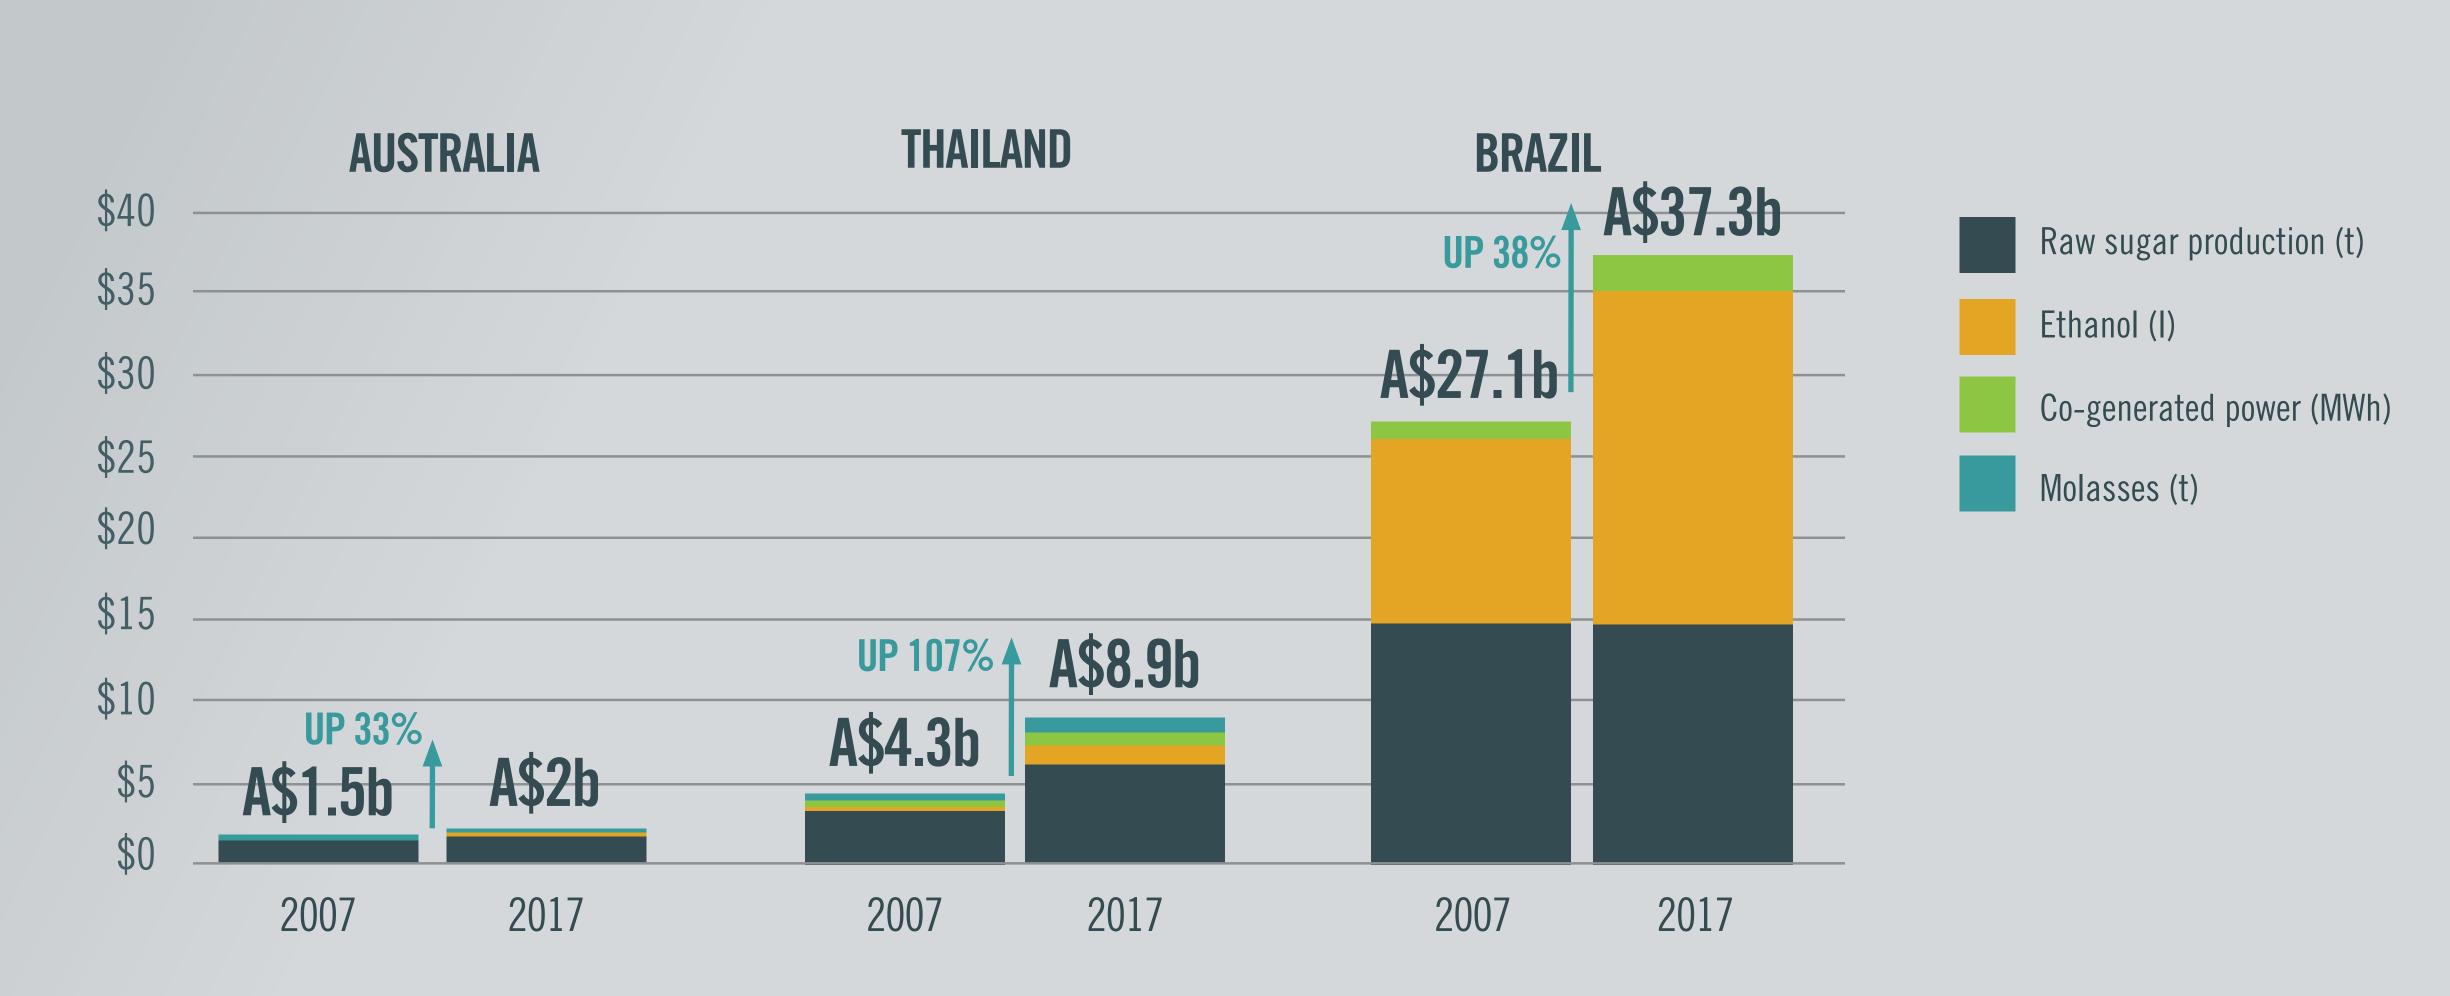

## GROWTH IN MILLING REVENUES 2007 TO 2017

(CONSTANT AUD BILLIONS)

SOURCE: ASMA, UNICA AND THAI SUGAR MILLERS