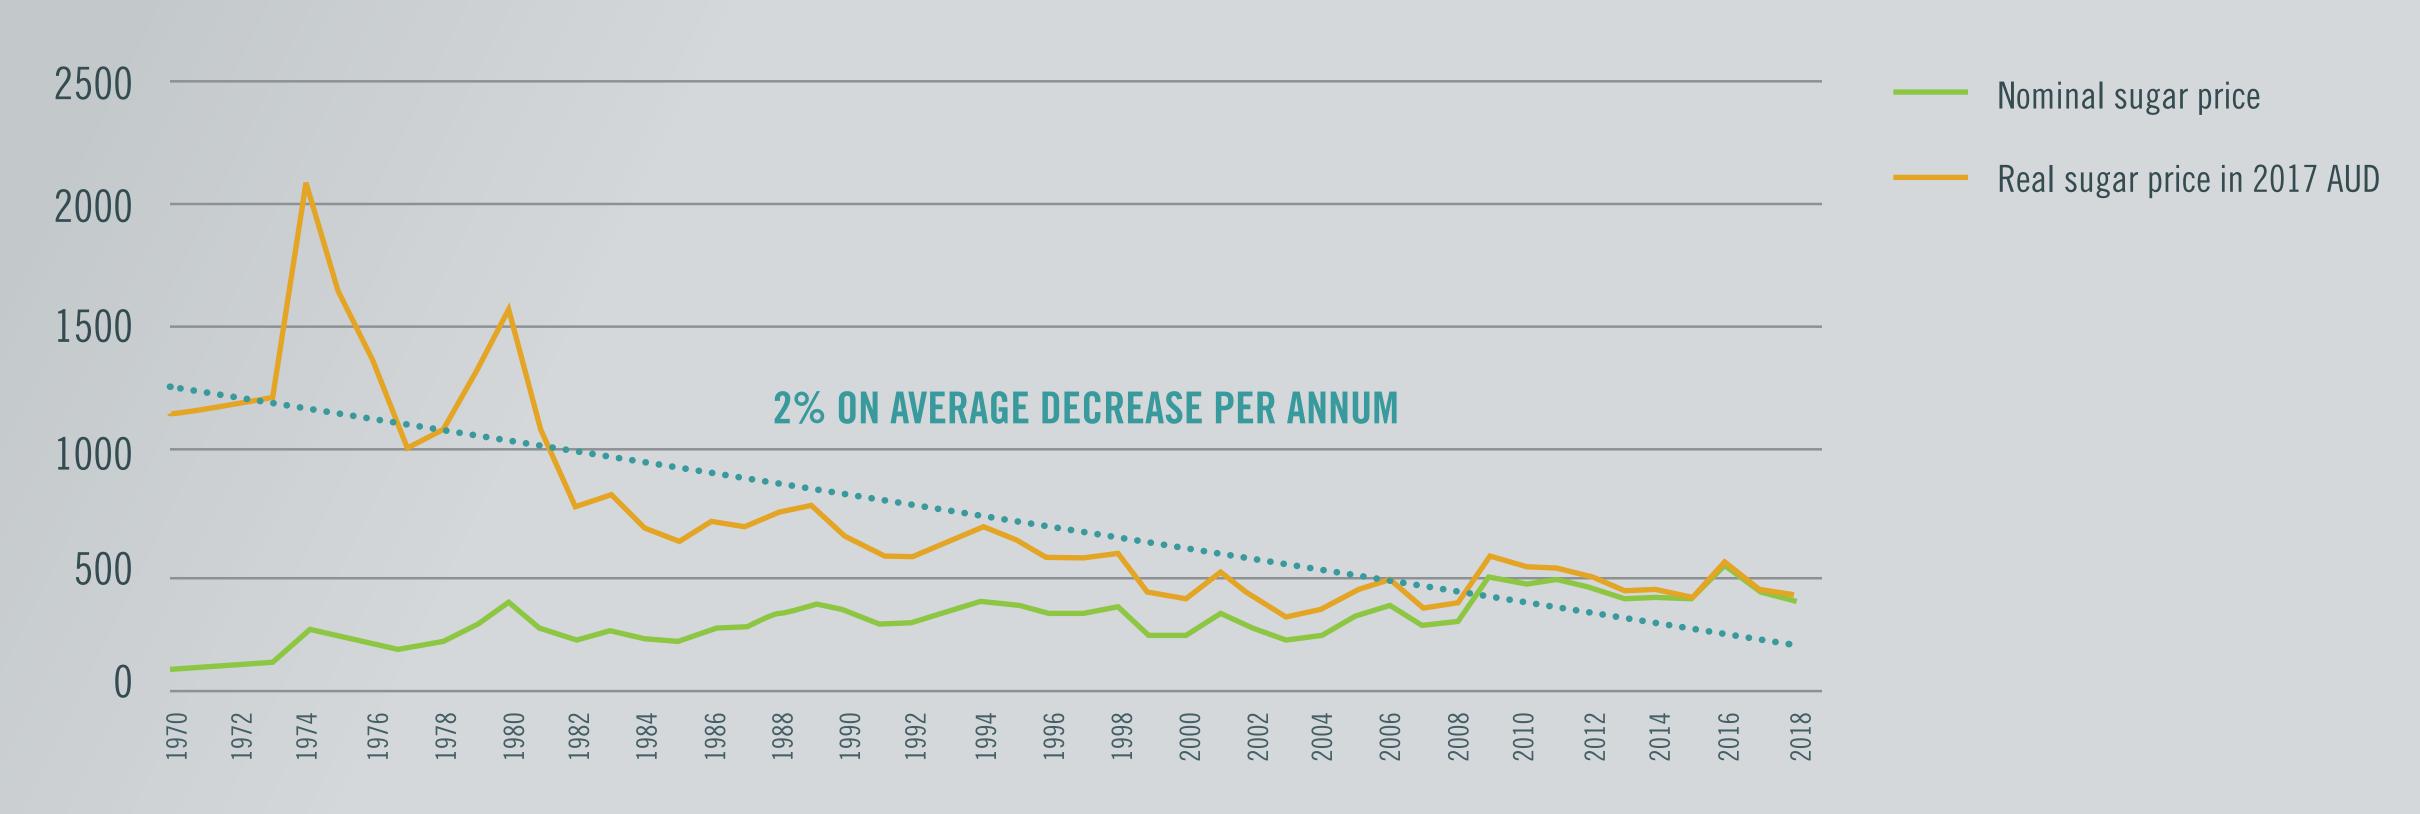

#### RAW # 11 SUGAR PRICE NOMINAL AND REAL (AUD) 1970-2018

SOURCE: USDA (PRICES), ABS (CPI), ATO (FOREX)