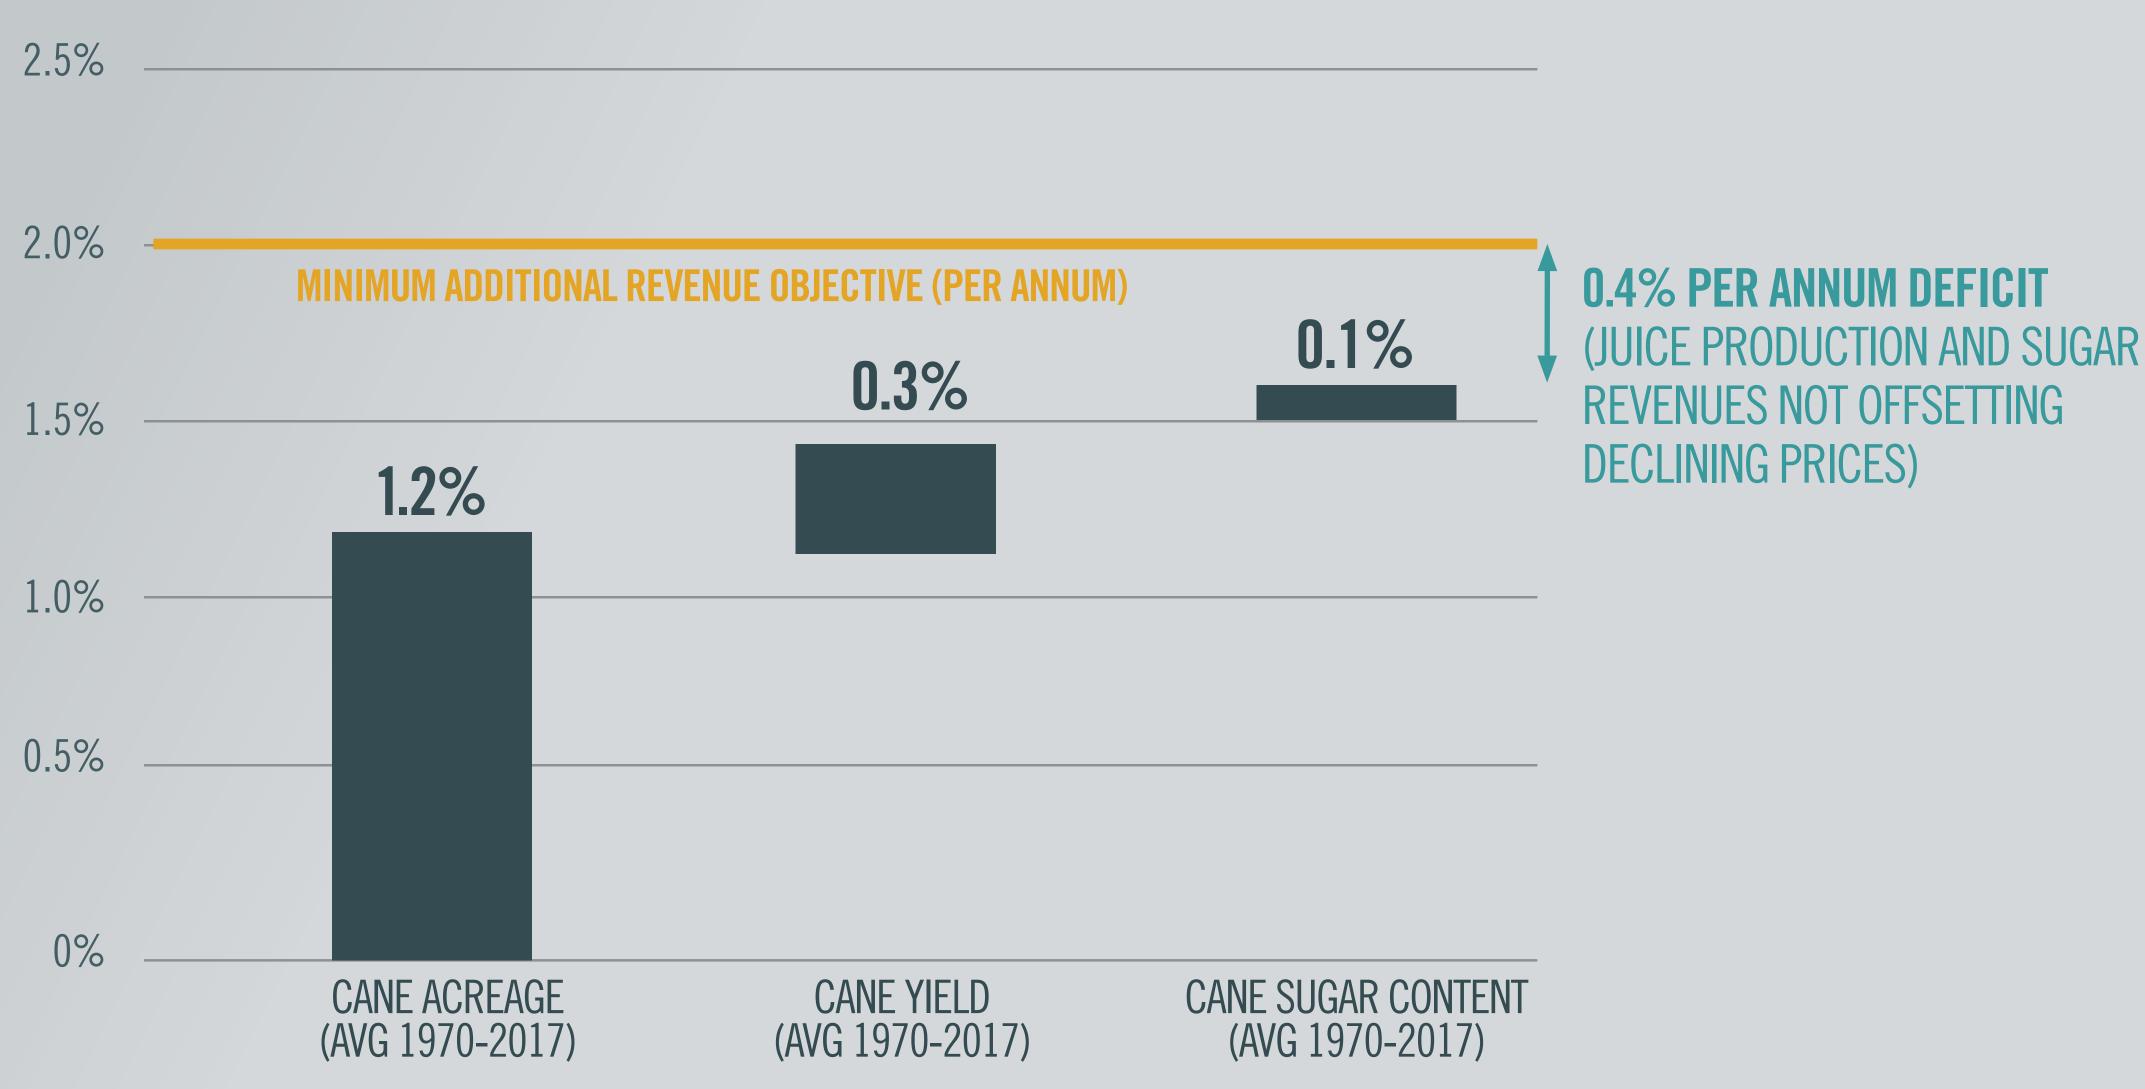

Broadwater 444 Harwood GRAFTON • H

## MILLING SNAPSHOT



4.7 million tonnes (mt) production (2018)



A\$4 billion in economic contribution



**23,000** jobs

## OPERATING ADVANTAGES

- No government subsidies
- 2.5 mt bulk storage
- Efficient rail transport system
- Energy self-sufficiency

- Industry-govt research body
- Single-desk marketing disbanded
- Proximity to Asia
- Mostly foreign owned

## THE CHALLENGE

#### RAW # 11 SUGAR PRICE NOMINAL AND REAL (AUD) 1970-2018



SOURCE: USDA (PRICES), ABS (CPI), ATO (FOREX)



## DIVERSIFICATION STRATEGIES IN ACTION

MILLING REVENUE MIX 2007 & 2017 (AUD)



SOURCE: ASMA, UNICA AND THAI SUGAR MILLERS

## GROWTH IN MILLING REVENUES 2007 TO 2017

(CONSTANT AUD BILLIONS)



SOURCE: ASMA, UNICA AND THAI SUGAR MILLERS

## THE PROBLEM STATEMENT



SOURCE: ABARES AND ASMC



# ANY QUESTIONS?

David.Rynne@asmc.com.au | Phone +61 7 3231 5000 @sugarcouncil | www.asmc.com.au



**KEY FOCUS AREAS** 



Social licence





Research strategy