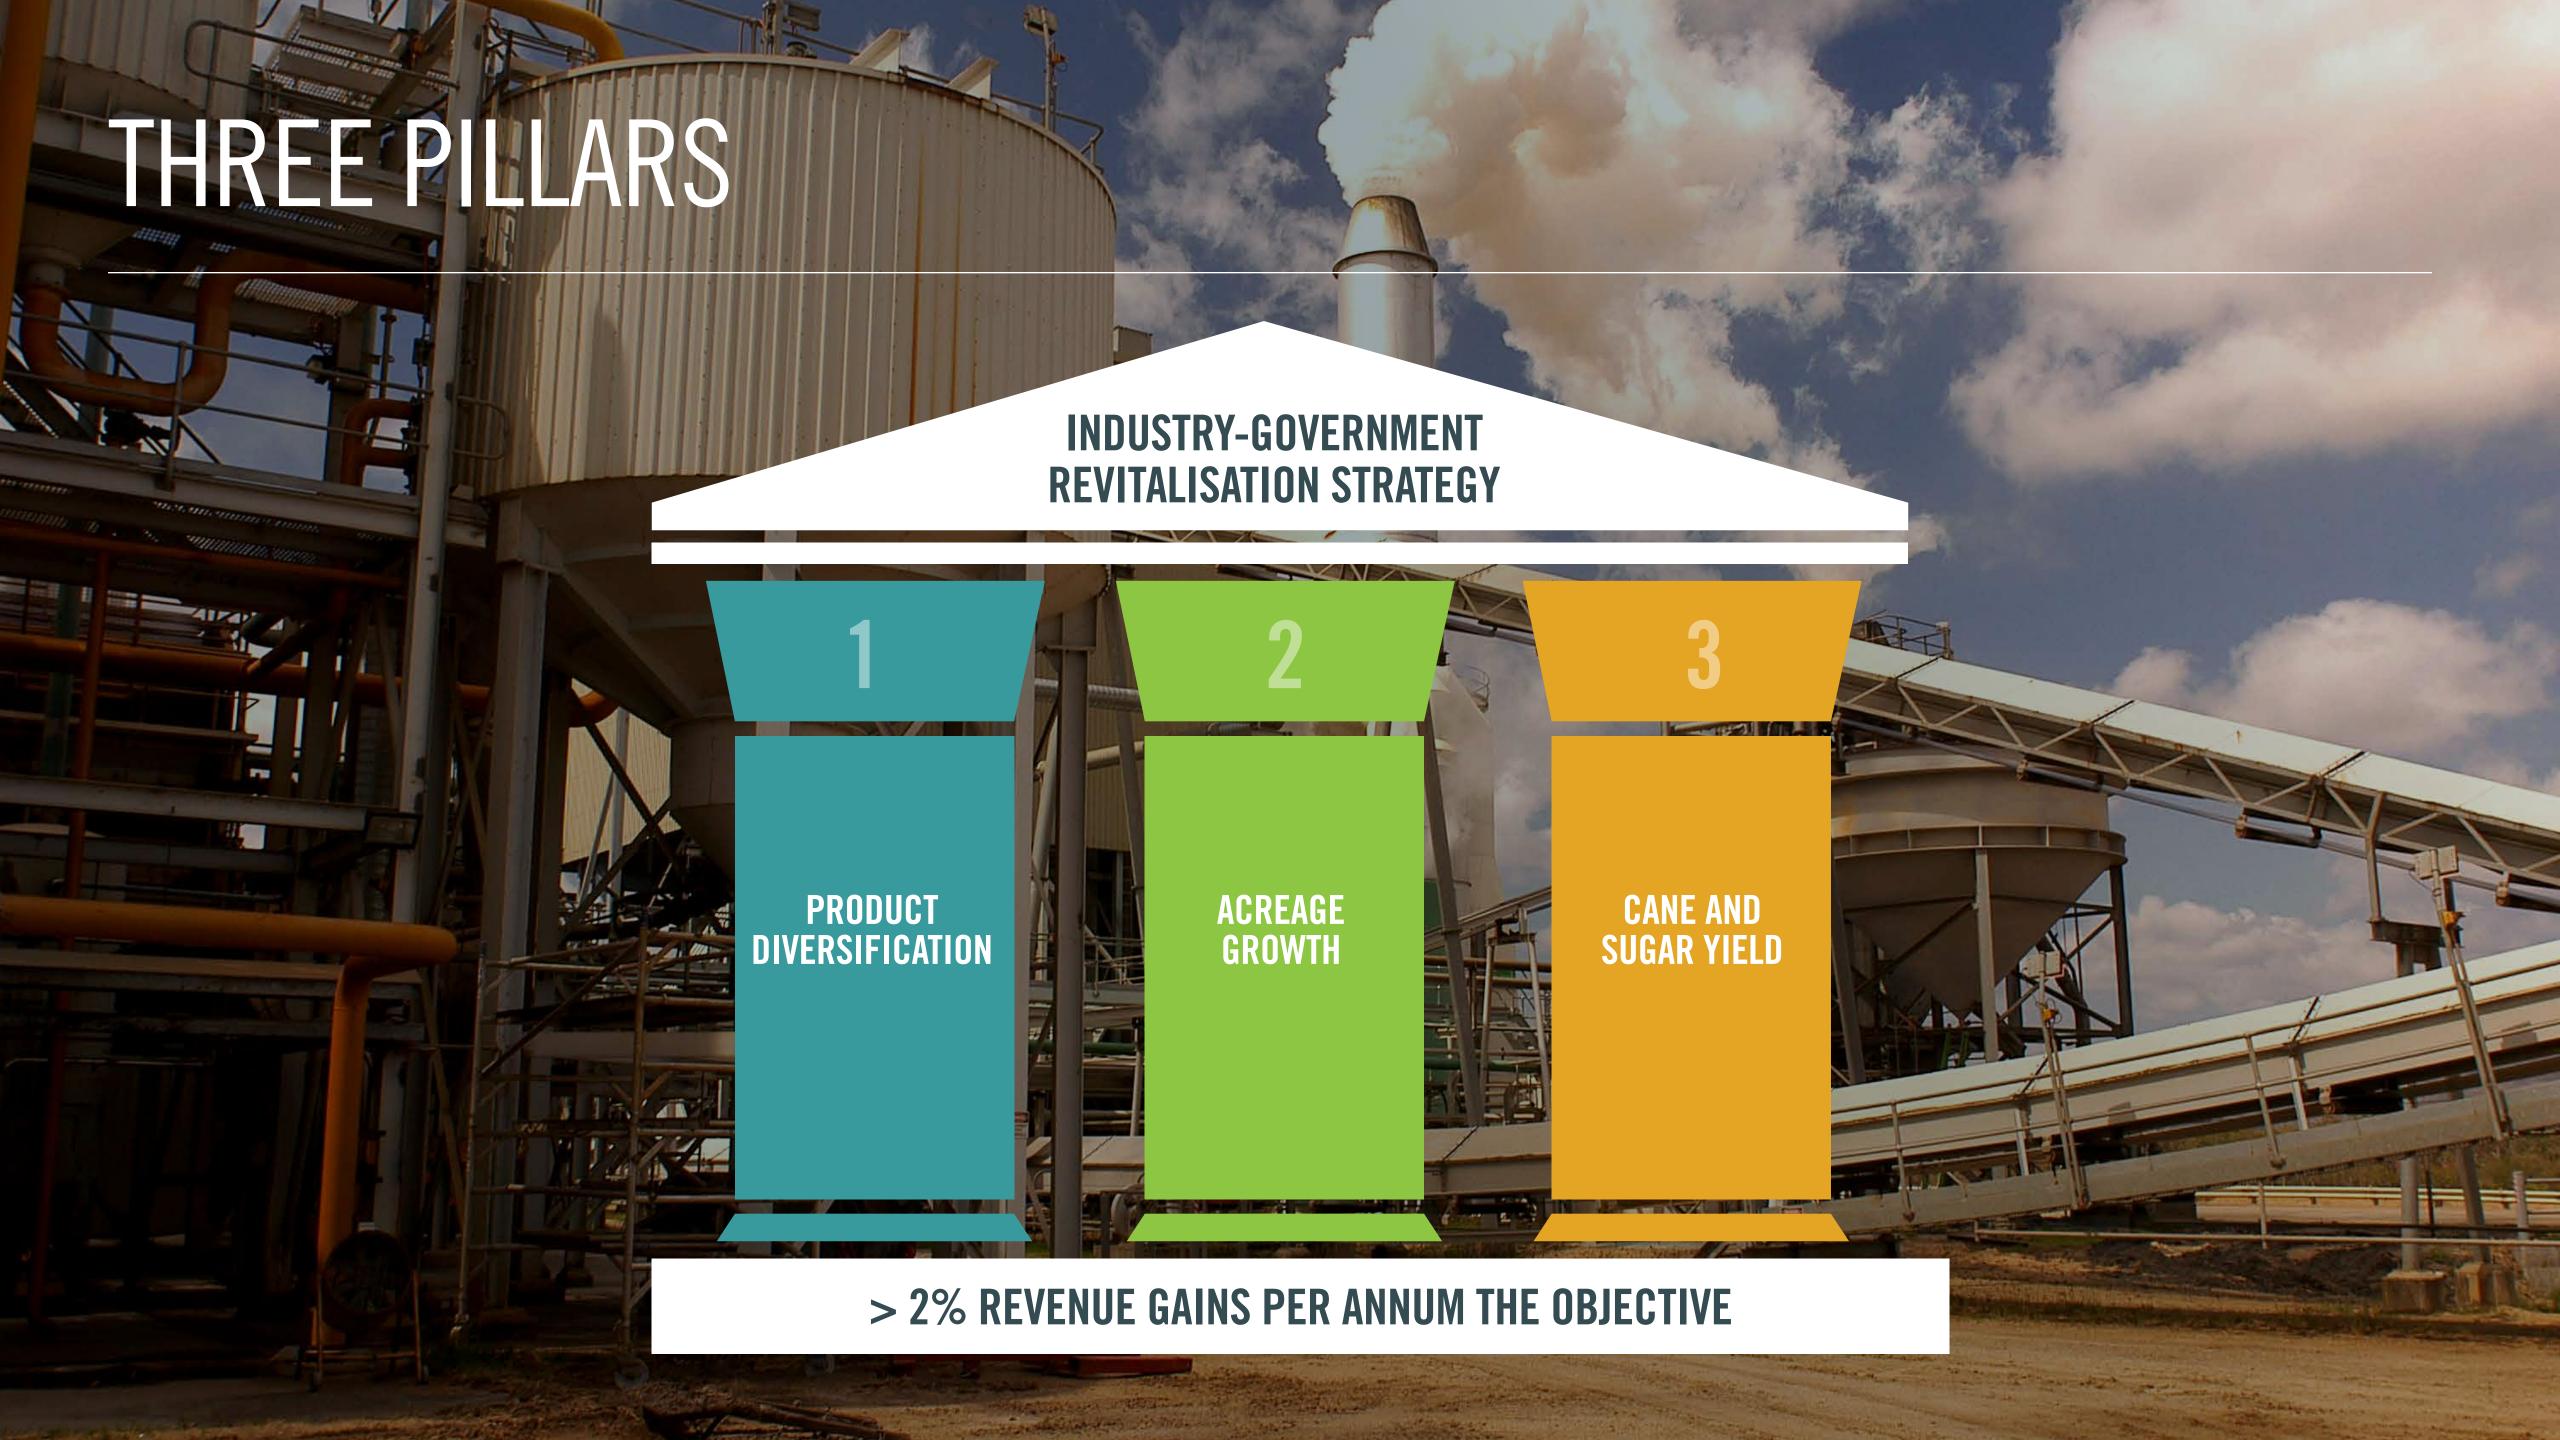

### Mossman 🖆 **AREA** ENLARGED NT Tableland WA South Johnstone SA Macknade Racecourse (mill and refinery) Sugar mills Bulk sugar terminal ports Sugar refineries BUNDABERG Millaquin Maryborough **BRISBANE** • Rocky Point Broadwater 444 Harwood GRAFTON • H

## MILLING SNAPSHOT



4.7 million tonnes (mt) production (2018)



A\$4 billion in economic contribution



**23,000** jobs

## OPERATING ADVANTAGES

- No government subsidies
- 2.5 mt bulk storage
- Efficient rail transport system
- Energy self-sufficiency

- Industry-govt research body
- Single-desk marketing disbanded
- Proximity to Asia
- Mostly foreign owned

## THE CHALLENGE

#### RAW # 11 SUGAR PRICE NOMINAL AND REAL (AUD) 1970-2018



SOURCE: USDA (PRICES), ABS (CPI), ATO (FOREX)



## DIVERSIFICATION STRATEGIES IN ACTION

MILLING REVENUE MIX 2007 & 2017 (AUD)



SOURCE: ASMA, UNICA AND THAI SUGAR MILLERS

## GROWTH IN MILLING REVENUES 2007 TO 2017

(CONSTANT AUD BILLIONS)



SOURCE: ASMA, UNICA AND THAI SUGAR MILLERS

## THE PROBLEM STATEMENT



SOURCE: ABARES AND ASMC



# ANY QUESTIONS?

David.Rynne@asmc.com.au | Phone +61 7 3231 5000 @sugarcouncil | www.asmc.com.au



**KEY FOCUS AREAS** 



Social licence





Research strategy